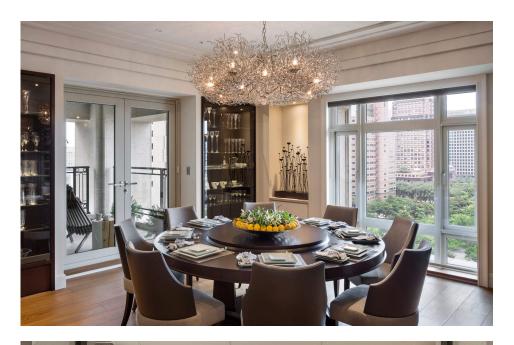

## **Description**

The 22-story LEED Silver certified Win Sing Development in Xin Yi includes 20 rental apartments, 13 floorthrough condominiums, and a triplex penthouse. The classically inspired granite-clad tower rises through a series of setbacks, aligned with the top of neighboring residential buildings along Song Yong Road, and culminates in a lantern. The tower's mass is articulated with pilasters, cornices, columns, loggias, and balconies that recall the grand New York City apartment buildings of the 1920s and 1930s.