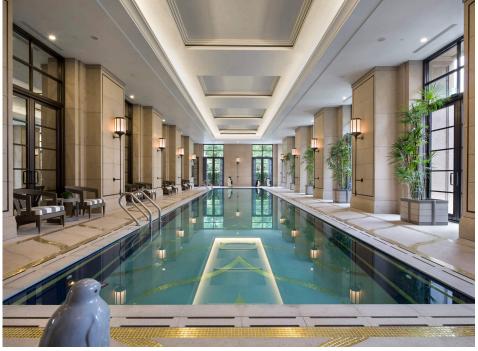

Robert A.M. Stern Architects, LLP One Park Avenue New York, NY 10016 The building is surrounded by Italianate gardens. The west garden is defined by a series of pools that cascade to a pavilion at the base of the tower. The indoor pool overlooks the east garden of dwarf hedges and fountains which is defined by a semicircular pergola. A formal south-facing stone-paved motor court ringed with an arcade punctuated by fountains marks the entry court to the tower and provides a transition from the residential buildings on the north side of the road to the tower.