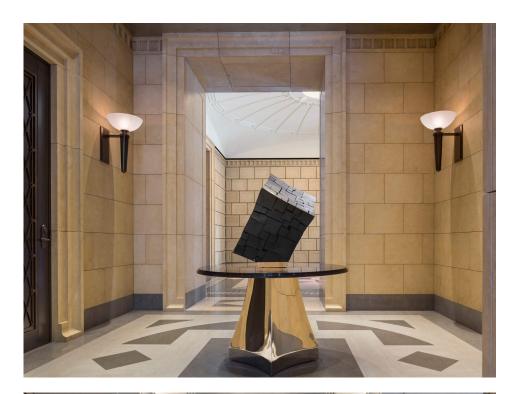

## **Description**

The 22-story LEED Silver certified Win Sing Development in Xin Yi includes 20 rental apartments, 13 floorthrough condominiums, and a triplex penthouse. The classically inspired granite-clad tower rises through a series of setbacks, aligned with the top of neighboring residential buildings along Song Yong Road, and culminates in a lantern. The tower's mass is articulated with pilasters, cornices, columns, loggias, and balconies that recall the grand New York City apartment buildings of the 1920s and 1930s.

Robert A.M. Stern Architects, LLP One Park Avenue New York, NY 10016 The building is surrounded by Italianate gardens. The west garden is defined by a series of pools that cascade to a pavilion at the base of the tower. The indoor pool overlooks the east garden of dwarf hedges and fountains which is defined by a semicircular pergola. A formal south-facing stone-paved motor court ringed with an arcade punctuated by fountains marks the entry court to the tower and provides a transition from the residential buildings on the north side of the road to the tower.