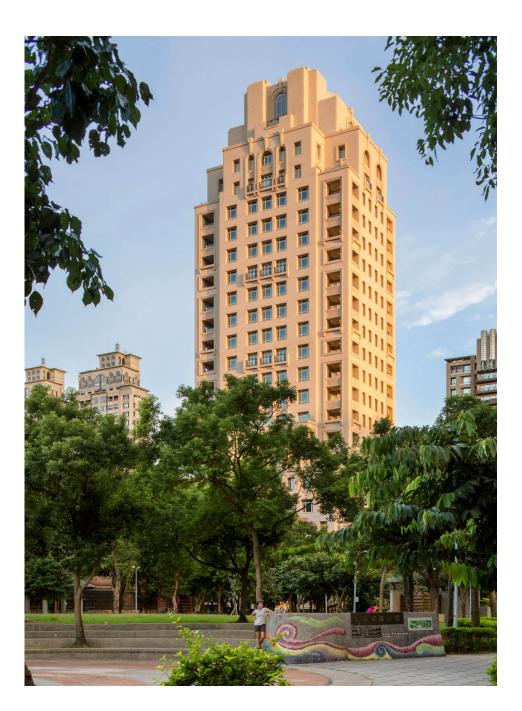

## **Description**

The 22-story LEED Silver certified Win Sing Development in Xin Yi includes 20 rental apartments, 13 floorthrough condominiums, and a triplex penthouse. The classically inspired granite-clad tower rises through a series of setbacks, aligned with the top of neighboring residential buildings along Song Yong Road, and culminates in a lantern. The tower's mass is articulated with pilasters, cornices, columns, loggias, and balconies that recall the grand New York City apartment buildings of the 1920s and 1930s.