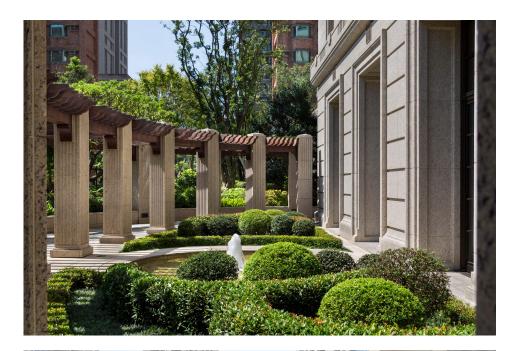

Robert A.M. Stern Architects, LLP One Park Avenue New York, NY 10016 The building is surrounded by Italianate gardens. The west garden is defined by a series of pools that cascade to a pavilion at the base of the tower. The indoor pool overlooks the east garden of dwarf hedges and fountains which is defined by a semicircular pergola. A formal south-facing stone-paved motor court ringed with an arcade punctuated by fountains marks the entry court to the tower and provides a transition from the residential buildings on the north side of the road to the tower.