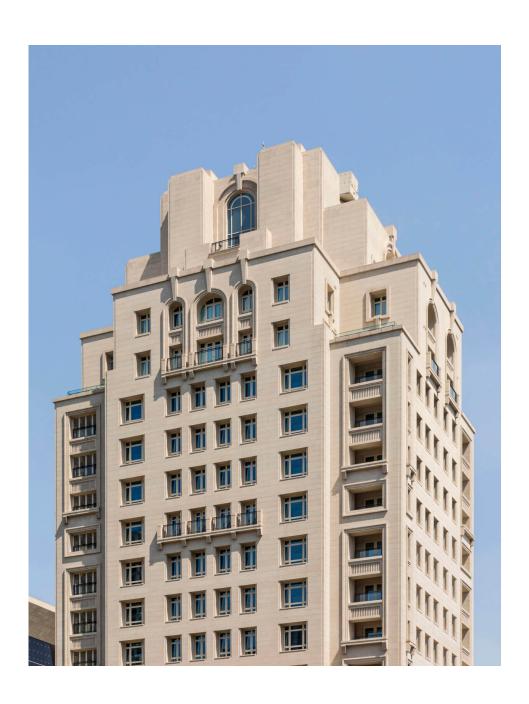

## **Description**

The 22-story LEED Silver certified Win Sing Development in Xin Yi includes 20 rental apartments, 13 floorthrough condominiums, and a triplex penthouse. The classically inspired granite-clad tower rises through a series of setbacks, aligned with the top of neighboring residential buildings along Song Yong Road, and culminates in a lantern. The tower's mass is articulated with pilasters, cornices, columns, loggias, and balconies that recall the grand New York City apartment buildings of the 1920s and 1930s.