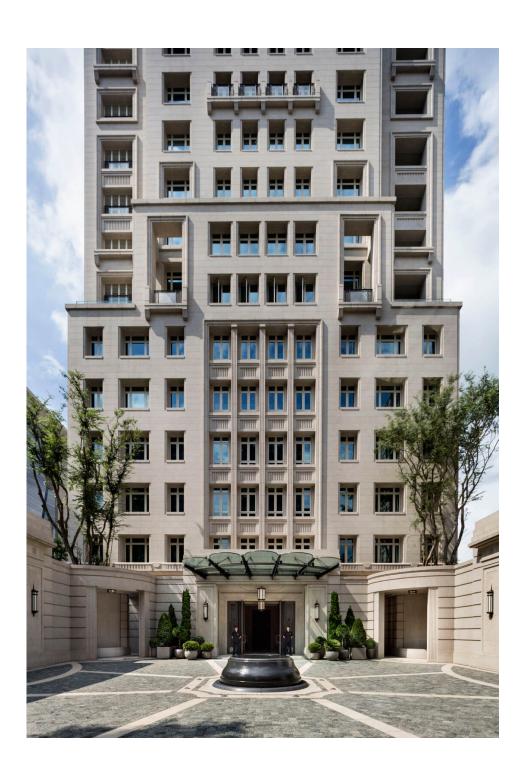

Robert A.M. Stern Architects, LLP One Park Avenue New York, NY 10016 The building is surrounded by Italianate gardens. The west garden is defined by a series of pools that cascade to a pavilion at the base of the tower. The indoor pool overlooks the east garden of dwarf hedges and fountains which is defined by a semicircular pergola. A formal south-facing stone-paved motor court ringed with an arcade punctuated by fountains marks the entry court to the tower and provides a transition from the residential buildings on the north side of the road to the tower.