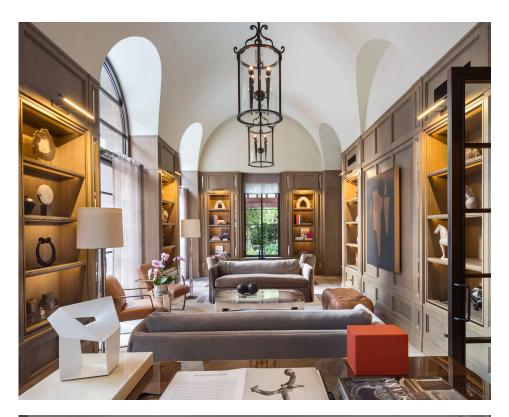

## **Description**

The 22-story LEED Silver certified Win Sing Development in Xin Yi includes 20 rental apartments, 13 floorthrough condominiums, and a triplex penthouse. The classically inspired granite-clad tower rises through a series of setbacks, aligned with the top of neighboring residential buildings along Song Yong Road, and culminates in a lantern. The tower's mass is articulated with pilasters, cornices, columns, loggias, and balconies that recall the grand New York City apartment buildings of the 1920s and 1930s.