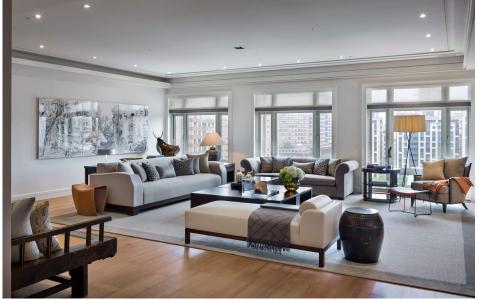

## **Description**

The 22-story LEED Silver certified Win Sing Development in Xin Yi includes 20 rental apartments, 13 floorthrough condominiums, and a triplex penthouse. The classically inspired granite-clad tower rises through a series of setbacks, aligned with the top of neighboring residential buildings along Song Yong Road, and culminates in a lantern. The tower's mass is articulated with pilasters, cornices, columns, loggias, and balconies that recall the grand New York City apartment buildings of the 1920s and 1930s.