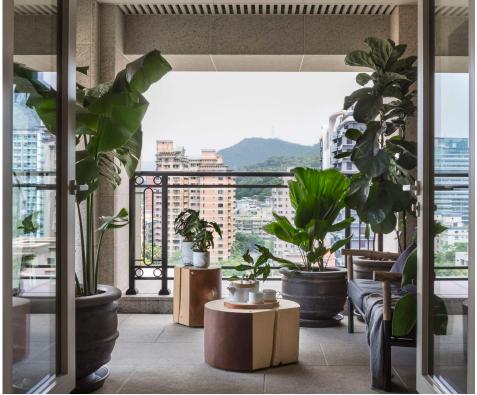

Robert A.M. Stern Architects, LLP One Park Avenue New York, NY 10016 The building is surrounded by Italianate gardens. The west garden is defined by a series of pools that cascade to a pavilion at the base of the tower. The indoor pool overlooks the east garden of dwarf hedges and fountains which is defined by a semicircular pergola. A formal south-facing stone-paved motor court ringed with an arcade punctuated by fountains marks the entry court to the tower and provides a transition from the residential buildings on the north side of the road to the tower.