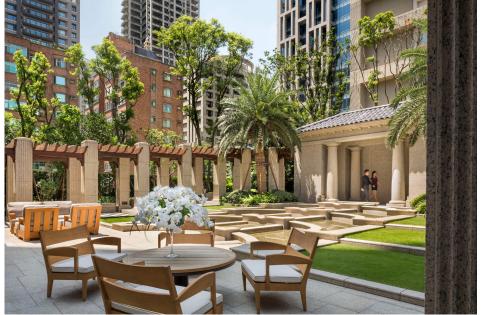

Robert A.M. Stern Architects, LLP One Park Avenue New York, NY 10016 The building is surrounded by Italianate gardens. The west garden is defined by a series of pools that cascade to a pavilion at the base of the tower. The indoor pool overlooks the east garden of dwarf hedges and fountains which is defined by a semicircular pergola. A formal south-facing stone-paved motor court ringed with an arcade punctuated by fountains marks the entry court to the tower and provides a transition from the residential buildings on the north side of the road to the tower.