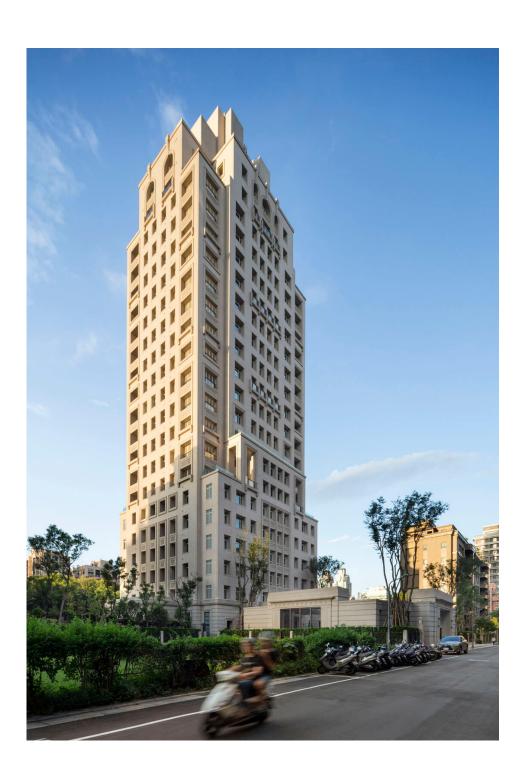

## **Description**

The 22-story LEED Silver certified Win Sing Development in Xin Yi includes 20 rental apartments, 13 floorthrough condominiums, and a triplex penthouse. The classically inspired granite-clad tower rises through a series of setbacks, aligned with the top of neighboring residential buildings along Song Yong Road, and culminates in a lantern. The tower's mass is articulated with pilasters, cornices, columns, loggias, and balconies that recall the grand New York City apartment buildings of the 1920s and 1930s.