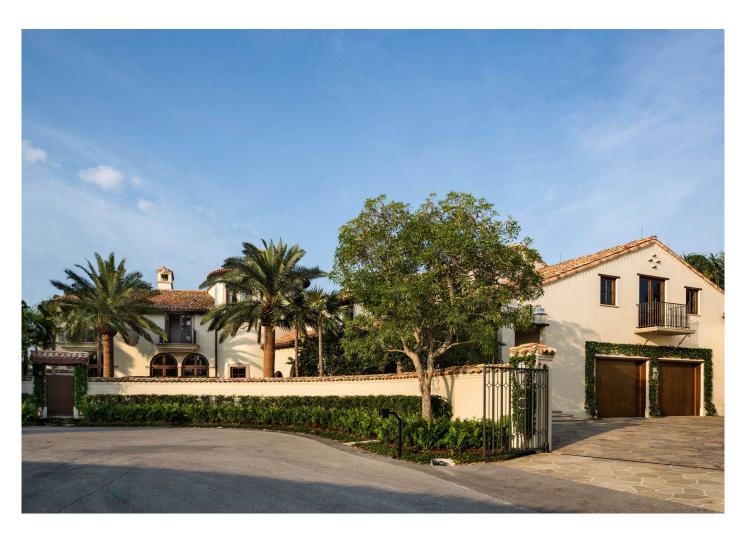

Completed in 2014 on a site at the intersection of a major and subsidiary canal, the design of this villa is rooted in the more human-scaled, unpretentious architecture of the area's earlier development. As with many early twentieth-century Mediterranean Revival houses—and the Andalusian farmhouses that inspired them—this house is composed of simple, discrete volumes juxtaposed for anecdotal effect. The sinuous plan opens oblique distant views across the two waterways from the principal rooms, while inland, loggias and galleries against a walled garden buffer the house from neighbors and the street. Local symmetries at each facade, meanwhile, help to formally define the landscaped "rooms" immediately adjacent to them, and establish a hierarchy of scale commensurate with the house's size without compromising its picturesque quality.

Architectural detailing inside and out is informal and subdued, despite its complexity and intricacy. The

Telephone: +1 212-967-5100

material palette—limited to plaster, wood, tile, stone and iron—is either reclaimed or convincingly antiqued, and subtly varied from room to room. Colors are muted. As a result the house has an air of calm and sobriety, and is rooted to its place.