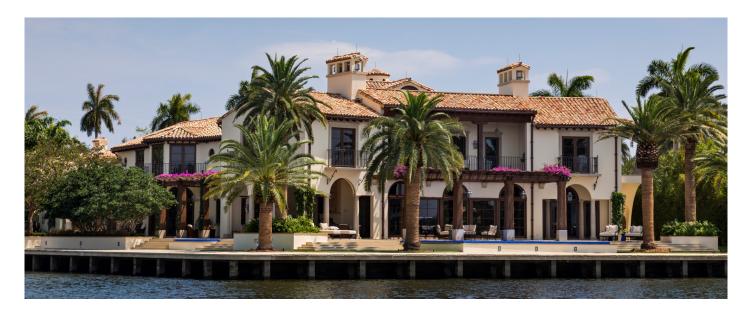

#### Fort Lauderdale, Florida

Laid out during the Florida land boom of the 1920's, the Las Olas section of Fort Lauderdale is characterized by a network of interlacing canals branching off Las Olas Boulevard and west of the Intracoastal Waterway. Over the past few decades most of the neighborhood's relatively modest original bungalows and villas have been replaced by larger and more elaborate houses in a panoply of styles ranging from Venetian Gothic to Caribbean to Modernist.

Completed in 2014 on a site at the intersection of a major and subsidiary canal, the design of this villa is rooted in the more human-scaled, unpretentious architecture of the area's earlier development. As with many early twentieth-century Mediterranean Revival houses—and the Andalusian farmhouses that inspired them—this house is composed of simple, discrete volumes juxtaposed for anecdotal effect. The sinuous plan opens oblique distant views across the two waterways from the principal rooms, while inland, loggias and galleries against a walled garden buffer the house from neighbors and the street. Local symmetries at each facade, meanwhile, help to formally define the landscaped "rooms" immediately adjacent to them, and establish a hierarchy of scale commensurate with the house's size without compromising its picturesque quality.