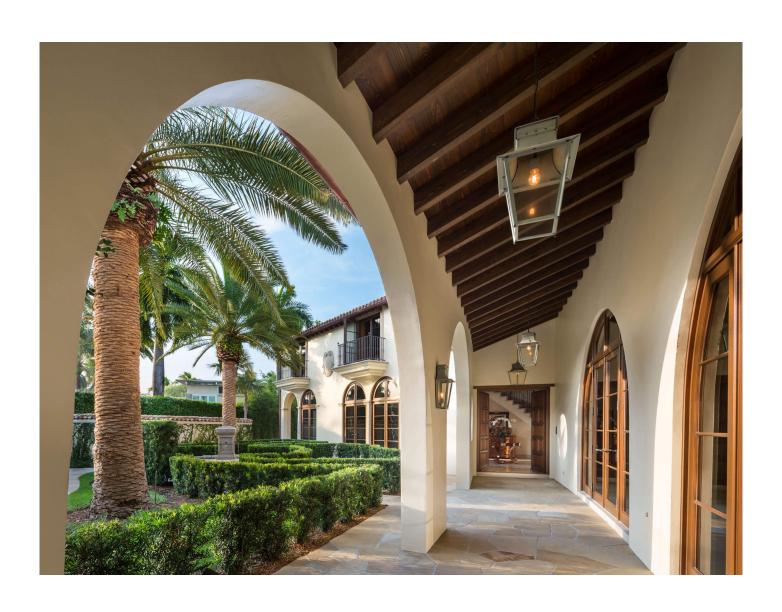

Completed in 2014 on a site at the intersection of a major and subsidiary canal, the design of this villa is rooted in the more human-scaled, unpretentious architecture of the area's earlier development. As with many early twentieth-century Mediterranean Revival houses—and the Andalusian farmhouses that inspired them—this house is composed of simple, discrete volumes juxtaposed for anecdotal effect. The sinuous plan opens oblique distant views across the two waterways from the principal rooms, while inland, loggias and galleries against a walled garden buffer the house from neighbors and the street. Local symmetries at each facade, meanwhile, help to formally define the landscaped "rooms" immediately adjacent to them, and establish a hierarchy of scale commensurate with the house's size without compromising its picturesque quality.

Architectural detailing inside and out is informal and subdued, despite its complexity and intricacy. The

Telephone: +1 212-967-5100

material palette—limited to plaster, wood, tile, stone and iron—is either reclaimed or convincingly antiqued, and subtly varied from room to room. Colors are muted. As a result the house has an air of calm and sobriety, and is rooted to its place.