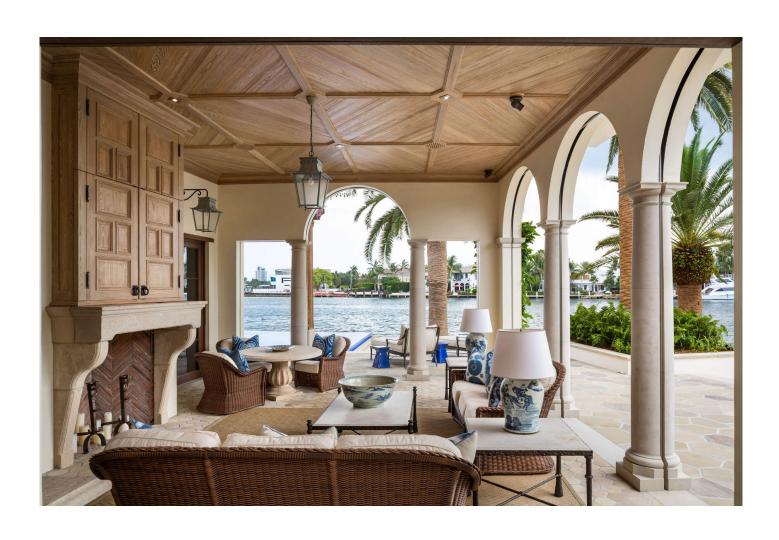

Completed in 2014 on a site at the intersection of a major and subsidiary canal, the design of this villa is rooted in the more human-scaled, unpretentious architecture of the area's earlier development. As with many early twentieth-century Mediterranean Revival houses—and the Andalusian farmhouses that inspired them—this house is composed of simple, discrete volumes juxtaposed for anecdotal effect. The sinuous plan opens oblique distant views across the two waterways from the principal rooms, while inland, loggias and galleries against a walled garden buffer the house from neighbors and the street. Local symmetries at each facade, meanwhile, help to formally define the landscaped "rooms" immediately adjacent to them, and establish a hierarchy of scale commensurate with the house's size without compromising its picturesque quality.