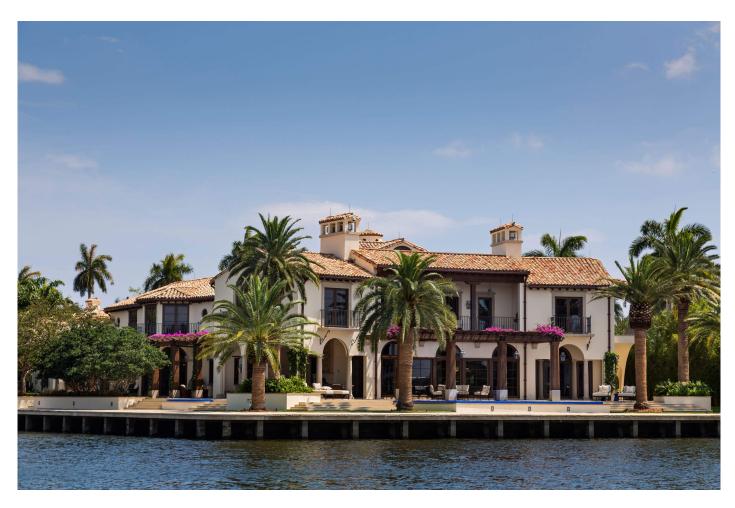

Completed in 2014 on a site at the intersection of a major and subsidiary canal, the design of this villa is rooted in the more human-scaled, unpretentious architecture of the area's earlier development. As with many early twentieth-century Mediterranean Revival houses—and the Andalusian farmhouses that inspired them—this house is composed of simple, discrete volumes juxtaposed for anecdotal effect. The sinuous plan opens oblique distant views across the two waterways from the principal rooms, while inland, loggias and galleries against a walled garden buffer the house from neighbors and the street. Local symmetries at each facade, meanwhile, help to formally define the landscaped "rooms" immediately adjacent to them, and establish a hierarchy of scale commensurate with the house's size without compromising its picturesque quality.